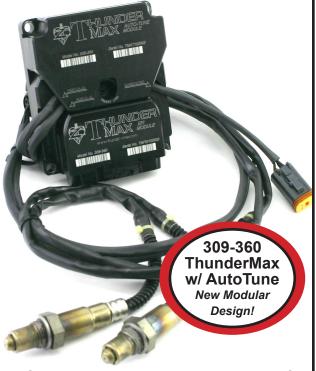

## Get Complete EFI Engine Management!

The Wide Band, Closed-Loop ThunderMax is a complete engine management system!

- Combine the benefit of the ThunderMax and the AutoTune Module for tuning and performance
- Includes Plug-In Harness and 2 Wide-Band Sensors
- Includes SmartLink Software and Maps
- Easy Installation and Setup
- Hundreds of application-specific maps available for the most popular models, including 2007!
- Unprecedented 3 Year Warranty

<u>Easy to Use:</u> Highly refined base maps and simple-to use SmartLink software makes it easy to install and tune. Your bike never ran better!

<u>High Customer Satisfaction:</u> The new AutoTune Module fine tunes the ThunderMax to your combination and riding habits - *as you ride!* 